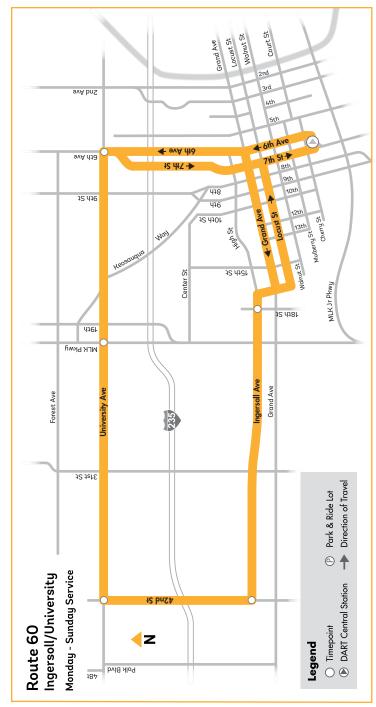

# Ingersoll/ **University**

**EFFECTIVE 3/10/13** 

Platform I/K

LOCAL

#### **Route Destinations:**

Events Center V

Mercy Medical Center V Children & Family Services V

Dept. of Human Services V

Drake University V

42nd St. V

Ingersoll Ave.

Downtown V

DART Central Station

Accessible 5 5

DES MOINES AREA REGIONAL TRANSIT AUTHORITY 515-283-8100 ▶ www.ridedart.com

| UNIVERSITY-INGERSOLL | Monday-Frida |
|----------------------|--------------|
|----------------------|--------------|